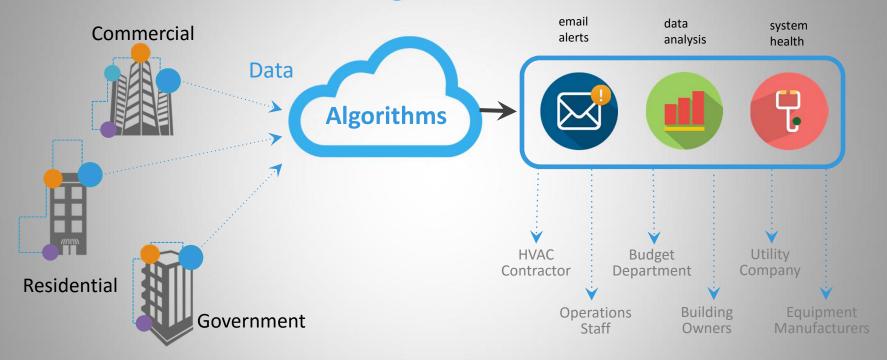

Presented by
Randy Roy
Founder
exyBox
www.exyBox.com
randy@exyBox.com
Direct: 443-326-2585

## The HVAC Problem



- 90% of HVAC systems are inefficient
- All are in constant state of decline
- No feedback data
- No analytics

## 70% HVAC efficiency → 43% Increased Peak



## The Solution



VS.



# How exyBox Works



Proprietary, Patentable Hardware





#### Team

#### Randy Roy Joe Mearman John Robinson Ryan Elwell Dan Yeager Energy industry vet Electrical Engineer Controls engineer Software Engineer Power engineer Data scientist Project management • Software/hardware Hardware and Hardware/logic Startup successes • Channel development • R&D electronics design MBA expert

## **Advisors**

| Craig Shealy                                                                                                                                                                   | Mike Subelski                                                                        | Tony Bagdon                                                                                                                                     | Mike P